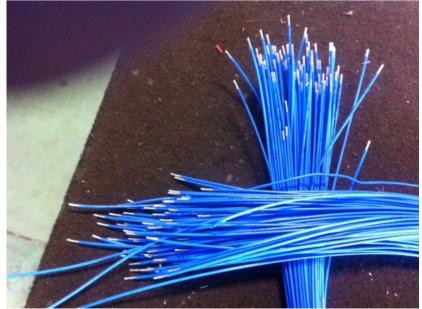

## Dual Wire Cutting and Stripping Machine WPM-09F

Features:

This model is an updated version of WPM-09C, which can strip two wires at one time, so the speed is much higher. You can also strip one wire at a time if you like. Specifications: Available Core Cross-Section Range: 0.1 - 2.0mm2 (AWG14 - AWG32) Max. Conduit Diameter: q4.5mm Feature: Can process 2 wires at one time Cutting Length: 5 ~ 9999mm Stripping Length: Head 0~35mm, End 0~15mm Memory Function: Can store Max. 99 group programs Max. Middle Stripping Section: 11 Cutting Tolerance: ±(0.002×L) (L=Cutting Length) Speed: 5000~15000pcs/hour Display Way: English LCD dispaly Drive Mode: Four wheel drives Blade Material: Hard tungsten steel Appropriate Wire: suitable for kinds of wires, such as PVC, Teflon, glass wires, etc. Power Supply: 220V/50Hz 110V/60Hz Power Rating: 180W