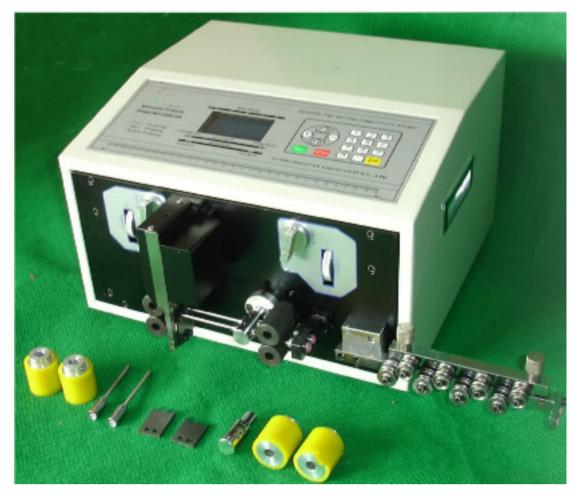

## Dual Wire Cutting and Stripping Machine WPM-09F

Features:

This model is an updated version of WPM-09C, which can strip two wires at one time, so the speed is much higher. You can also strip one wire at a time if you like. Specifications: Available Core Cross-Section Range: 0.1 - 2.0mm2 (AWG14 - AWG32) Max. Conduit Diameter: q4.5mm Feature: Can process 2 wires at one time Cutting Length: 5 ~ 9999mm Stripping Length: Head 0~35mm, End 0~15mm Memory Function: Can store Max. 99 group programs Max. Middle Stripping Section: 11 Cutting Tolerance: ±(0.002×L) (L=Cutting Length) Speed: 5000~15000pcs/hour Display Way: English LCD dispaly Drive Mode: Four wheel drives Blade Material: Hard tungsten steel Appropriate Wire: suitable for kinds of wires, such as PVC, Teflon, glass wires, etc. Power Supply: 220V/50Hz 110V/60Hz Power Rating: 180W